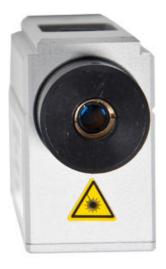

## **DATALOGIC - LASER POINTER SG-LP**

SG-LP SG-LP SG-LP LASER POINTER

- Laser pointer
- Help for mechanical alignement

## PRODUCT DESCRIPTION

Thanks to its completely new housing and fixing system SG-LP laser pointer can be installed in all safety light curtains profiles of SE, SG2, SG4-B and SG BODY series.

SG-LP laser pointer is advised to be used to ease TX and RX mechanical alignment process in the following installation conditions: